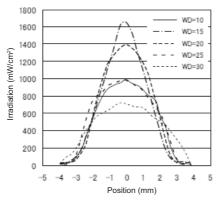

----------|------------------------|-------------------------|-------------------------|-------------------------|------------------------|
| Recommended distance to workpiece | 11mm                   | 14mm                    | 15mm                    | 15mm                    | 30mm                   |
| Peak illumination (*)             | 6000mW/cm <sup>2</sup> | 4600m W/cm <sup>2</sup> | 3200m W/cm <sup>2</sup> | 1600m W/cm <sup>2</sup> | 350m W/cm <sup>2</sup> |

<sup>(\*)</sup>With irradiation power at 100%, room temperature at 25°C, and the radiator jig mounted. These are not guaranteed figures.

#### **Operation ratings**

# Product discontinuation Model ZUV-H30H

#### When lens unit ZUV-L3H is mounted



#### When lens unit ZUV-L4H is mounted



When lens unit ZUV-L6H is mounted



## Recommendable replacement Model ZUV-H30M

#### When lens unit ZUV-L3H is mounted



#### When lens unit ZUV-L4H is mounted



#### When lens unit ZUV-L6H is mounted



#### **Operation ratings**