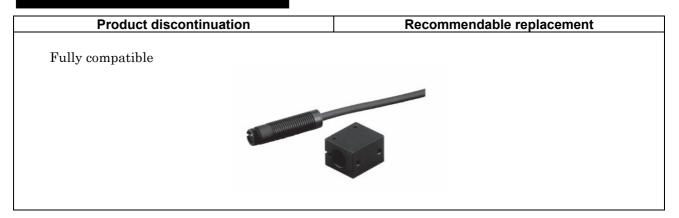

## Wire Connection

| Product discontinuation                                                                                            | Recommendable replacement |  |  |
|--------------------------------------------------------------------------------------------------------------------|---------------------------|--|--|
| Fully compatible                                                                                                   |                           |  |  |
| Insert the head connector to to connector on the controller rear by the female and male pins of each s connectors. | / aligning                |  |  |