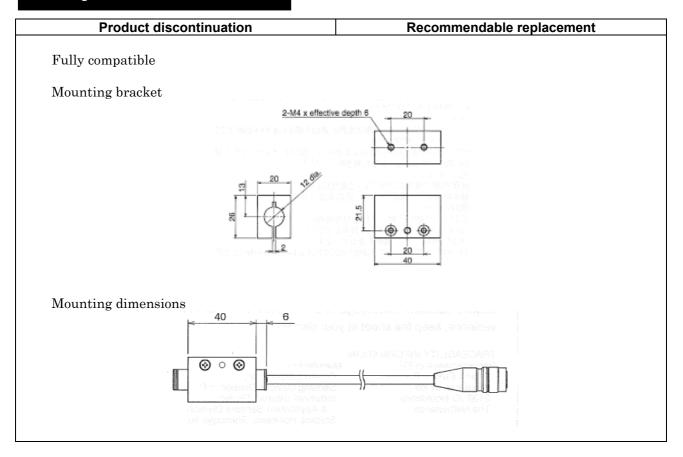

#### **Dimensions**

## Wire Connection

| Product discontinuation                                                                                            | Recommendable replacement |  |  |
|--------------------------------------------------------------------------------------------------------------------|---------------------------|--|--|
| Fully compatible                                                                                                   |                           |  |  |
| Insert the head connector to to connector on the controller rear by the female and male pins of each s connectors. | / aligning                |  |  |

### **Mounting dimensions**