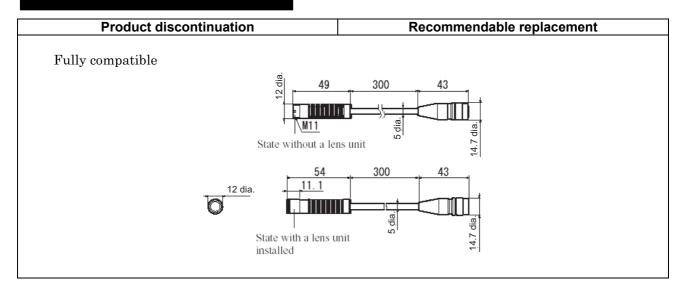

Wire connection | Mounting Dimensions | Charact eristics | Operation ratings | Operation methods |
|----------|---------------|-------------|-----------------|---------------------|------------------|-------------------|-------------------|
| ZUV-H30M | **            | **          | **              | **                  | *                | *                 | -                 |

- \* : Fully compatible
- \* : The change is a little/Almost compatible
- -- : Not compatible
- : No corresponding specification

#### **Product Discontinuation and recommended replacement**

| Product discontinuation | Recommended replacement |  |  |
|-------------------------|-------------------------|--|--|
| Model ZUV-H30H          | Model ZUV-H30M          |  |  |

## **Body color**



#### **Dimensions**



## Wire Connection

| Product discontinuation                                                                                            | Recommendable replacement |  |  |
|--------------------------------------------------------------------------------------------------------------------|---------------------------|--|--|
| Fully compatible                                                                                                   |                           |  |  |
| Insert the head connector to to connector on the controller rear by the female and male pins of each s connectors. | / aligning                |  |  |

### **Mounting dimensions**



#### Characteristics

#### **Product discontinuation**

| 1 Todaot discontinuation          |                        |