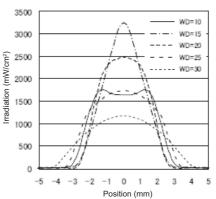

## Recommendable replacement Model ZUV-H30M

#### When lens unit ZUV-L6H is mounted