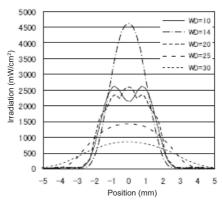

#### When lens unit ZUV-L4H is mounted

When lens unit ZUV-L6H is mounted

## Recommendable replacement Model ZUV-H30M