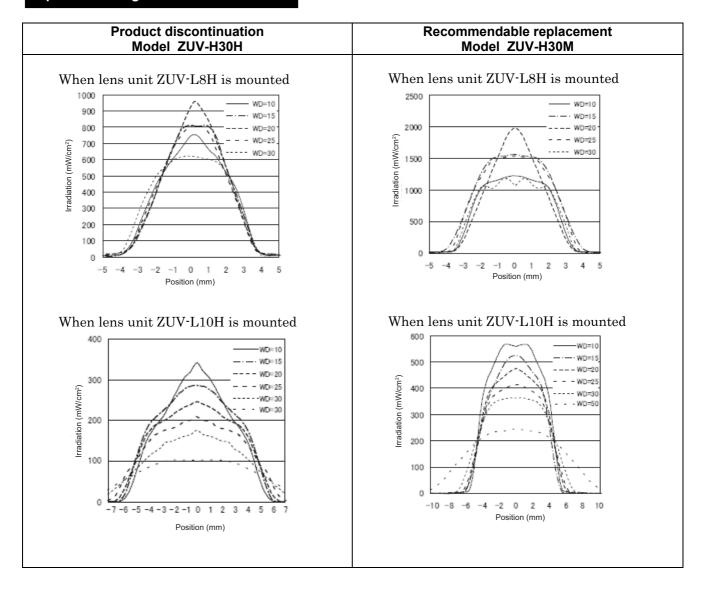

#### **Product discontinuation**

| 1 Todaot discontinuation          |                        |                         |                         |                        |                       |  |  |
|-----------------------------------|------------------------|-------------------------|-------------------------|------------------------|-----------------------|--|--|
| Lens unit model                   | ZUV-L3H                | ZUV-L4H                 | ZUV-L6H                 | ZUV-L8H                | ZUV-L10H              |  |  |
| Recommended distance to workpiece | 12mm                   | 15mm                    | 15mm                    | 15mm                   | 30mm                  |  |  |
| Peak illumination (*)             | 3000mW/cm <sup>2</sup> | 2200m W/cm <sup>2</sup> | 1600m W/cm <sup>2</sup> | 800m W/cm <sup>2</sup> | 200mW/cm <sup>2</sup> |  |  |

**Recommended replacement** 

| Lens unit model                   | ZUV-L3H                | ZUV-L4H                 | ZUV-L6H                 | ZUV-L8H                 | ZUV-L10H               |
|-----------------------------------|------------------------|-------------------------|-------------------------|-------------------------|------------------------|
| Recommended distance to workpiece | 11mm                   | 14mm                    | 15mm                    | 15mm                    | 30mm                   |
| Peak illumination (*)             | 6000mW/cm <sup>2</sup> | 4600m W/cm <sup>2</sup> | 3200m W/cm <sup>2</sup> | 1600m W/cm <sup>2</sup> | 350m W/cm <sup>2</sup> |

<sup>(\*)</sup>With irradiation power at 100%, room temperature at 25°C, and the radiator jig mounted. These are not guaranteed figures.