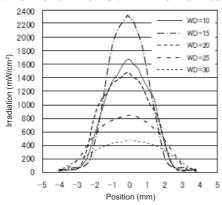

## Recommendable replacement Model ZUV-H30M

#### When lens unit ZUV-L3H is mounted

#### When lens unit ZUV-L4H is mounted