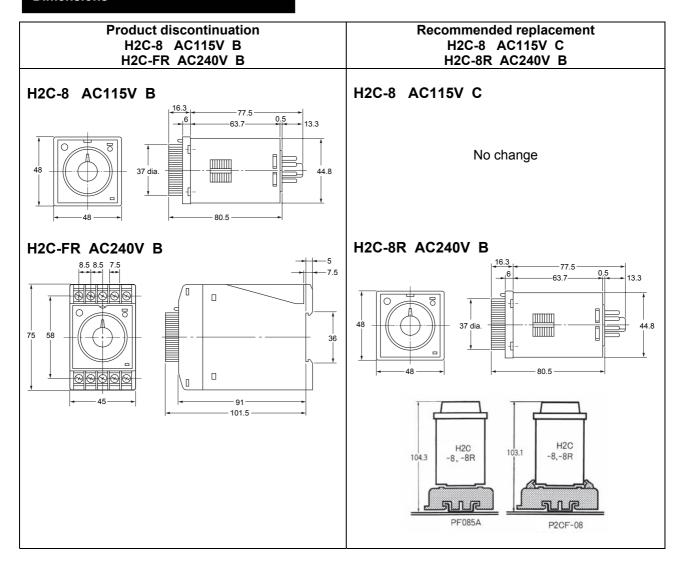

#### **Dimensions**

#### **Product Discontinuation and recommended replacement**

| Product | discontinuation | Recommended replacement |          |  |
|---------|-----------------|-------------------------|----------|--|
| H2C-8   | AC115V B        | H2C-8                   | AC115V C |  |
| H2C-FR  | AC240V B        | H2C-8R                  | AC240V B |  |